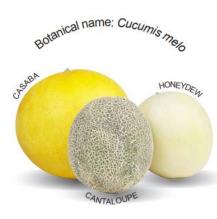

## MELONS

**Circle all meals that** include melons. Draw a star next to all meals you would like to eat.

- How many different types of melons are on the menu?
- Are melons offered at the salad bar? What kind?
- What is your favorite kind of melon?